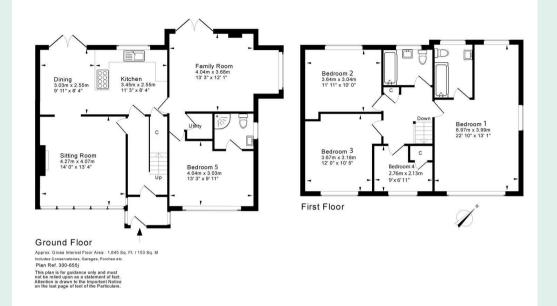

for the growing family.

### A quick tour Highlights of this property include:

- Popular location
- Generous corner plot
- Modern kitchen/diner
- Sitting room and family room
- Master bedroom with en-suite
- Fifth ground floor bedroom with en-suite
- Did we mention the popular location and flexible location?







# Welcome to wonderful homes.

0121 222 1180 | team@chosenhome.com | chosenhome.com



Hillside Drive, Streetly, Sutton Coldfield, B74 2BY Offers over £410,000

# Come on in...



Sitting Room



Kitchen/Diner



Family Room



Bedroom One

### VIEWING

To view this property or for more information please contact the office on 0121 222 1180 or email on team@chosenhome.com

# Welcome to wonderful homes.

0121 222 1180 | team@chosenhome.com | chosenhome.com



# **FLOOR PLAN**



#### HYBRID MAP



#### ENERGY EFFICIENCY



#### DISCLAIMER

Chosen Home Limited charge a purchase fee of 1% plus VAT of the selling price which is payable by the purchaser on completion of the sale and is to be a condition of sale in the contract. It is for the sellers lawyers to collect this fee with the purchase price on completion. The estate agents costs must be sent to the estate agents by telegraphic transfer by the sellers solicitors prior to keys being released.

0121 222 1180 | team@chosenhome.com | chosenhome.com